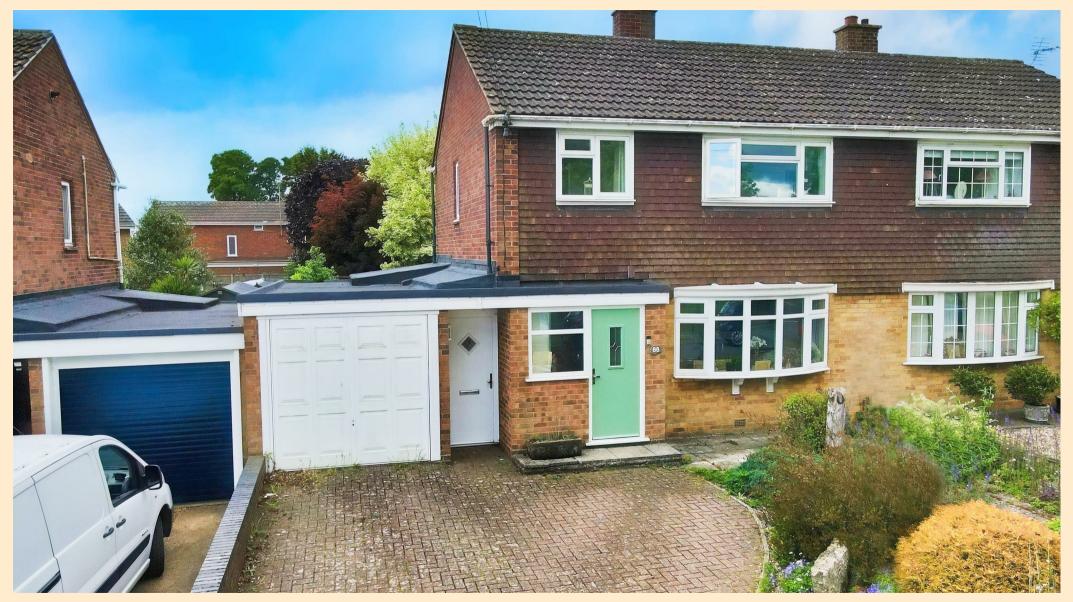

This amazing SEMI-DETACHED family home LOCATED DIRECTLY OPPOSITE ST GEORGE'S SCHOOL boasts THREE DOUBLE BEDROOMS, A LARGE CONSERVATORY, DOWNSTAIRS CLOAKROOM and A SINGLE GARAGE WITH DRIVEWAY PARKING for two cars.

ENQUIRE NOW SO NOT TO MISS OUT ON THIS FANTASTIC HOME.

In further detail the property comprises of a Kitchen, utility, living room, study, cloak room and large conservatory to the ground floor. Upstairs boasts three double bedrooms and a family bathroom with a hallway with storage space. Going outside is a private rear garden, single garage and driveway parking for two cars.

- SINGLE GARAGE AND DRIVEWAY PARKING
- DOWNSTAIRS STUDY
- LOCATED DIRECTLY OPPOSITE THE PRIMARY SCHOOL
- CONSERVATORY
- THREE DOUBLE BEDROOMS
- PRIVATE REAR GARDEN
- DOWNSTAIRS CLOAKROOM
- UTILITY AREA