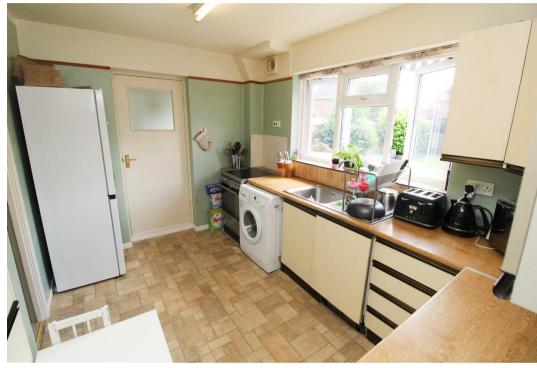

This amazing SEMI-DETACHED family home LOCATED DIRECTLY OPPOSITE ST GEORGE'S SCHOOL boasts THREE DOUBLE BEDROOMS, A LARGE CONSERVATORY, DOWNSTAIRS CLOAKROOM and A SINGLE GARAGE WITH DRIVEWAY PARKING for two cars.

## **GROUND FLOOR**

Kitchen 11'10" x 8'11"

Office 8'11" x 8'11"

Conservatory 9'10" x 9'10"

Living Room 14'11" x 13'10"

Entrance Hall 13'10" x 5'10"

Utility 7'10" x 4'11"

FIRST FLOOR