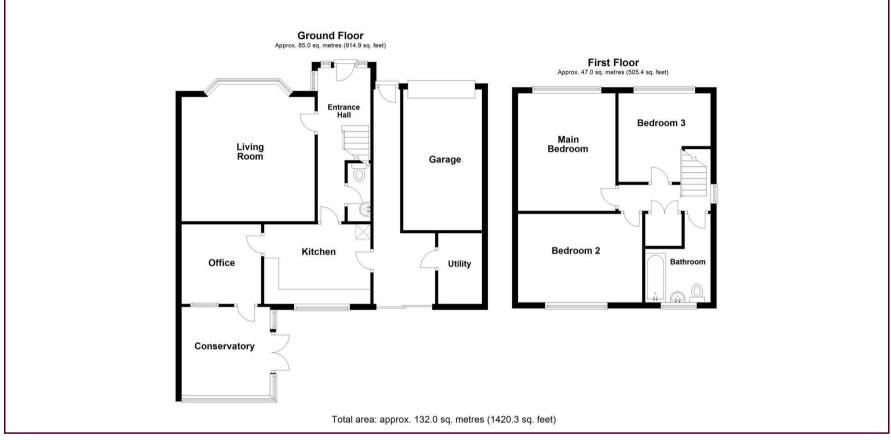

## **GROUND FLOOR**

Kitchen 11'10" x 8'11"

Office 8'11" x 8'11"

Conservatory 9'10" x 9'10"

Living Room 14'11" x 13'10"

Entrance Hall 13'10" x 5'10"

Utility 7'10" x 4'11"

FIRST FLOOR

Main Bedroom 12'6" x 10'11"

To arrange a viewing please call 01908 675747

Bedroom 2 13'10" x 9'10"

Bedroom 3 9'10" x 9'10"

Bathroom

OUTSIDE

Garage 15'8" x 8'9"

Private Rear Garden

Driveway

TENURE Freehold

To arrange a viewing please call 01908 675747

To arrange a viewing please call 01908 675747

The mention of any appliances and/or services within these details does not imply they are in full and efficient working order.

Any plans included within these details are a GUIDE TO THE LAYOUT OF THE PROPERTY ONLY and are NOT DRAWN TO SCALE. Dimensions are approximate.