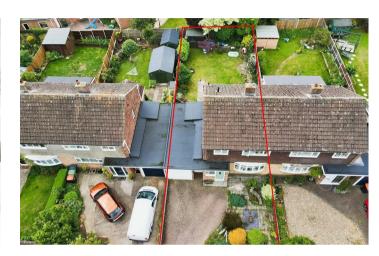

This amazing SEMI-DETACHED family home LOCATED DIRECTLY OPPOSITE ST GEORGE'S SCHOOL boasts THREE DOUBLE BEDROOMS, A LARGE CONSERVATORY, DOWNSTAIRS CLOAKROOM and A SINGLE GARAGE WITH DRIVEWAY PARKING for two cars.

#### LOCATION: TODDINGTON

Toddington is a village with a clearly defined centre and has a high street with shops, restaurants, a public house, and GP and dental surgeries. Situated on the edge of the Chiltern countryside. Toddington has a primary and a middle school just a stone through from the property.