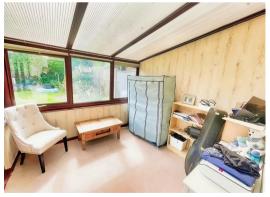

This amazing SEMI-DETACHED family home LOCATED DIRECTLY OPPOSITE ST GEORGE'S SCHOOL boasts THREE DOUBLE BEDROOMS, A LARGE CONSERVATORY, DOWNSTAIRS CLOAKROOM and A SINGLE GARAGE WITH DRIVEWAY PARKING for two cars.

## **GROUND FLOOR**

Kitchen 11'10" x 8'11"

Office 8'11" x 8'11"

Conservatory 9'10" x 9'10"

Living Room 14'11" x 13'10"

Entrance Hall 13'10" x 5'10"

Utility 7'10" x 4'11"

FIRST FLOOR